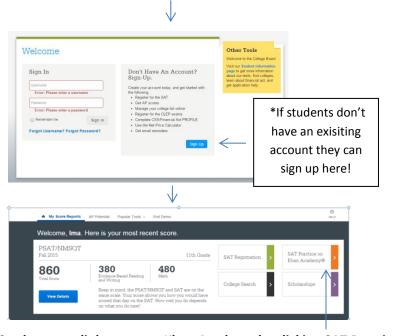

Use Official SAT Practice on Khan Academy® to get ready for test day.

**Improve Your Score: \$2,000** 

Show how practice pays off by improving your SAT score.

| 1. | Signing up for a College Board account requires students | 2. | Signing up for Khan Academy (Official SAT Practice:                                       |
|----|----------------------------------------------------------|----|-------------------------------------------------------------------------------------------|
|    | to provide the following:                                |    | https://www.khanacademy.org/sat]) requires logging in                                     |
|    | Name:                                                    |    | using gmail, facebook, or students using another personal                                 |
|    | Date of birth:                                           |    | email. Using a personal email, will require the students                                  |
|    | Email Address:                                           |    | being able to access that email to finalize setting up their                              |
|    | High School Graduation Month/Yr:                         |    | account. Students will be prompted to create usernames and passwords during email signup. |
|    | School Name and address:  Home Address:                  |    |                                                                                           |
|    |                                                          |    |                                                                                           |
|    | <b>CB Customer Service: 866-315-6068</b>                 |    |                                                                                           |
|    | Username:                                                |    | Username:                                                                                 |
|    | Password:                                                |    | Password:                                                                                 |
|    |                                                          |    |                                                                                           |