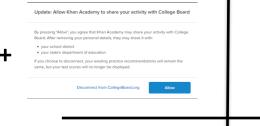

## **Steps to Linking with Official SAT Practice**

- 1: Visit (https://www.khanacademy.org/sat)
- 2: Have students click on Start practicing
- 3: Students can sign in to Khan Academy using an existing account, Gmail (easiest), Facebook, or create a new account.
  - 4: Once logged in, students will have two options to choose from:
  - A Sign in to CollegeBoard.org and send your test results to Khan OR B Take your first diagnostic quiz (No PSAT scores)