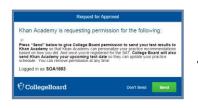

## **Steps to Linking with Official SAT Practice**

- 1: Visit (https://www.khanacademy.org/sat)
- 2: Have students click on Start practicing
- 3: Students can sign in to Khan Academy using an existing account, Gmail (easiest), Facebook, or create a new account.
  - 4: Once logged in, students will have two options to choose from:
  - A Sign in to CollegeBoard.org and send your test results to Khan OR B Take your first diagnostic quiz (No PSAT scores)