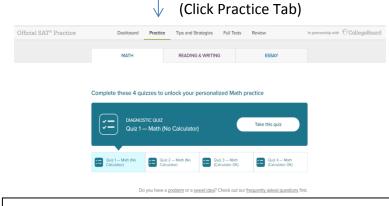

Ρ

R A

C T

C

Ε

\*Students can link scores to Khan Academy by clicking SAT Practice.

\* Students will be prompted to send their scores data

\*Students will need to take 4 short quizzes (Math + Reading & Writing) to establish their personalized practice. In addition, there is online dynamic practice with feedback for the optional essay on the ESSAY Tab!